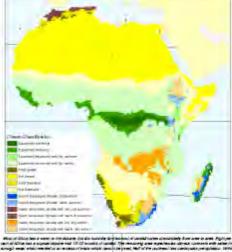

What is shown in they the consistent of Africa exhibits. transmission of farities in a transmission process ranges. The map deally shares an alternat more sur of stream asterns other tide of the square. The differences in In scient of the patients is so shall by the shape of the contrast front in the tool, while taken to a point in the south. The region with the least variation in Ba ante startal game. Wilde is significant areas d'aplant a nic best failarting of between 11 - 12°C, the range to the second binas of the fail of finitum and example DR Corps is only second 5 - IPC. Towalley every Anter Die anterenten Die marte bertretten eine alle of Die the designation designed by particular and of the the next wat regions, the Tablet, the Maghed and Mage parts of negotian Writers are sharely archesis, what may maghed many people in the first the wain dealers of the Statistics highly been provide to tangent with parts of the Statistic registering variations in express of 40%. This is appeared by a set of constant high pressure and a over the Depic of Carlos which give rise to to solid window [n,10%] and the parameter  $\{n,45\%\}$  . Strawfull in window in contemposities to parts with a Filmh ratios Most stains of Machines.

The Targets The respin does not the second on the Tarth where the first is denote wanted on their second to be the pain it is being to the Target of Carson, at approximately 27:35 MP is, and almittedy by the Target of Carson at 27:35 MP is.