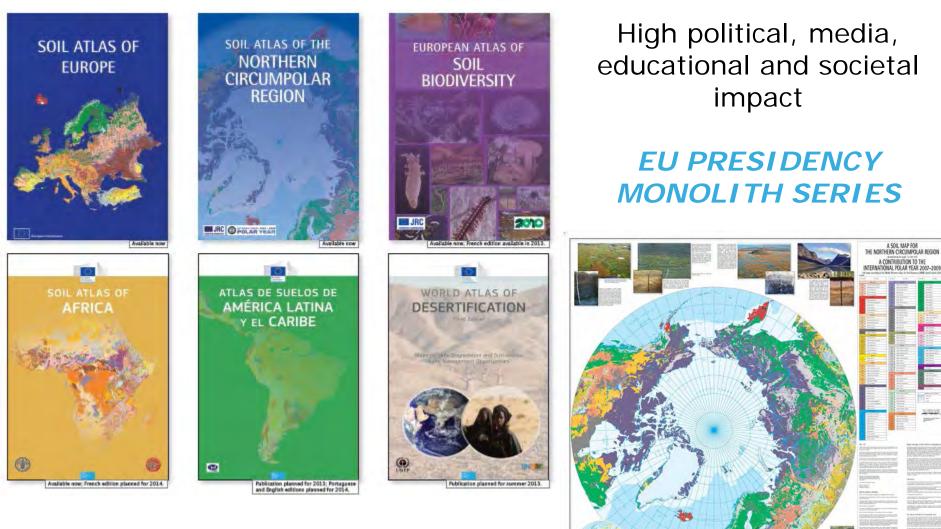

b>                                             |                                                                                 |
|                                                                                                                                                                                      | Available<br>in selected<br>EU official<br>languages | Guidelines on best practice to limit,<br>mitigate or compensate<br>Soil sealing |
|                                                                                                                                                                                      | Joint<br>Research<br>Centre                          | entration of                                                                    |

## Simplifying soil!





Free copies at SOIL CAFÉ!





European Commission



Full formation depends where each so the closes an integration and matrice levels after reschedung protected with depical activity

We do expanse that the spik to mindle. Althout the first the spik to explain the spik to mindle the spik to the s

A first family one a second the spectre of the of Anna match and a second to 130 mere to the second to the of Anna "The for each second to the second to the first and second second to annual solution between 100 mere and 1200 mere storage (2016) of the total second to the second second in tracking to descend here the second second second in tracking to descend here the second second second in tracking to the second here the second s

A set all it pages see which as reverge section against oth