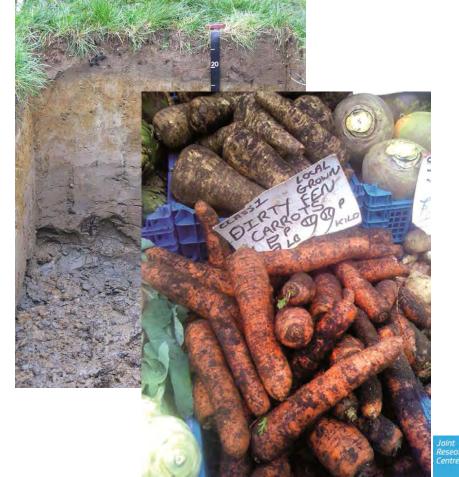

### •wide distribution of the Soil Atlas of Europe (10,000 copies)

#### •maintenance of the EUSOILS/ESDAC web site for open access to policy relevant soil information (30,000 downloads for soil biodiversity atlas)