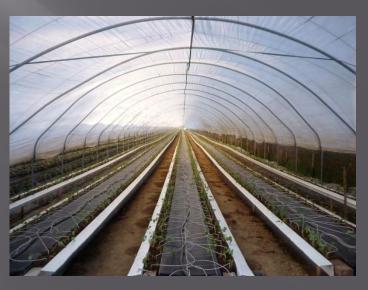

# Designs: Super Solo Series

#### Different hoop profiles

- **➢** Bigger air volume
- > Better picker access
- > Easier for spraying