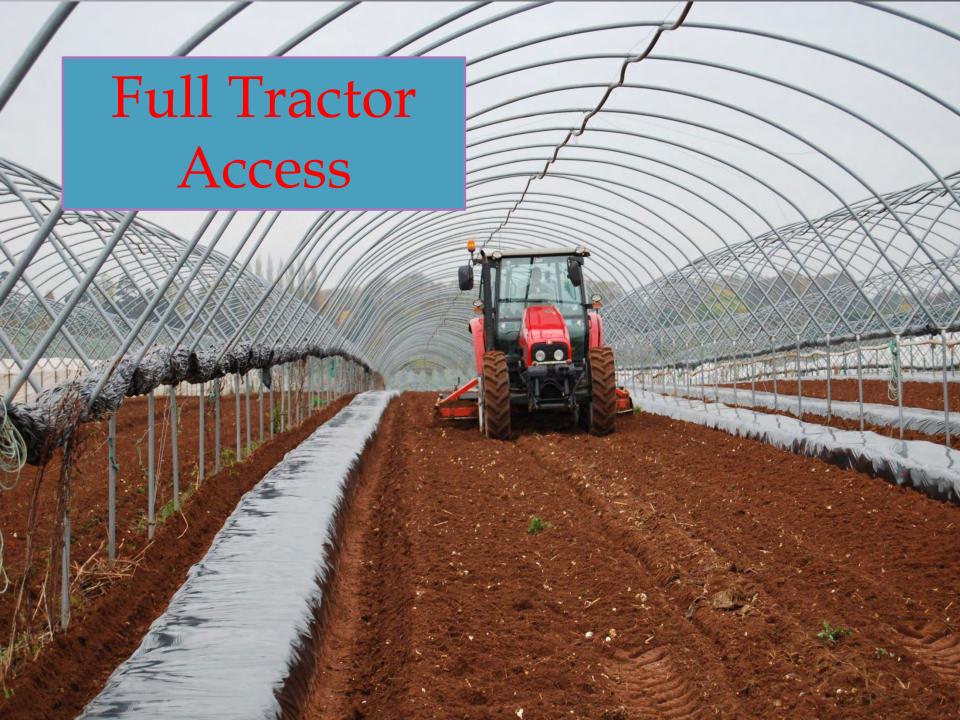

# Designs: Super Solo Series

#### Different hoop profiles

- **➢** Bigger air volume
- > Better picker access
- > Easier for spraying