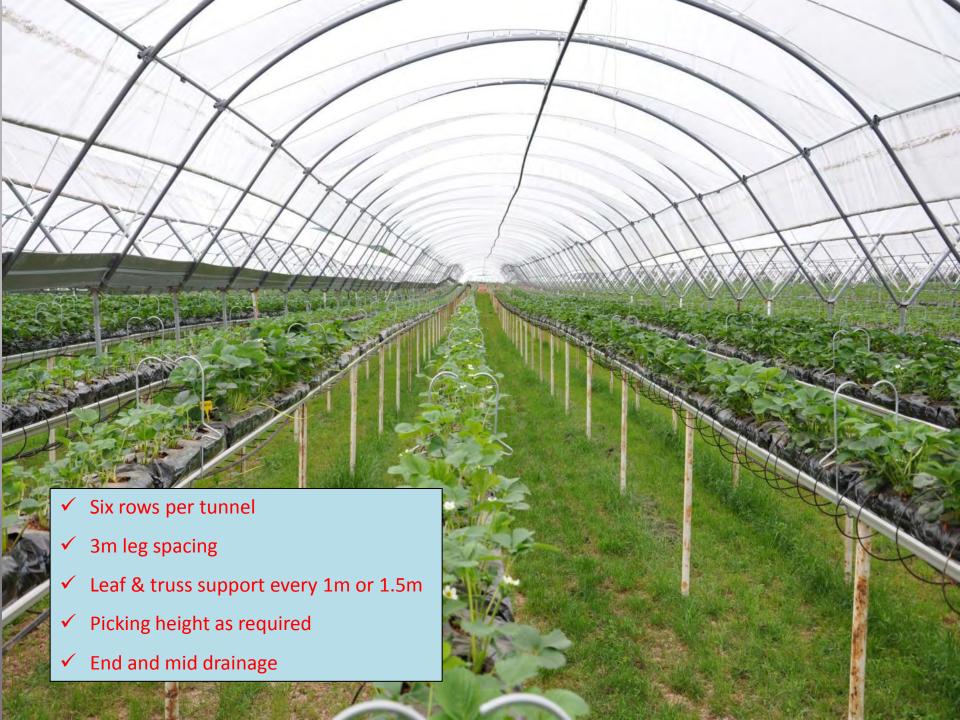

# **Technical Description**

| Steel Gutter                  | 0.65mm rolled steel gutter                                    |
|-------------------------------|---------------------------------------------------------------|
| Gutter corrosion Protection   | Zinc treated pre-galvanised steel protected with different    |
|                               | options:                                                      |
|                               | <ul> <li>Primer and white polyester finish</li> </ul>         |
|                               | Primer and Polyurethane finish                                |
| Leg Spacing                   | 3m                                                            |
|                               |                                                               |
| Working height                | 0.9m to 1.2m depending on requirements                        |
| Drainage                      | Plastic end drainage and mid gutter drainage options          |
|                               | available                                                     |
| Truss and leaf support system | Pre-galvanised steel leaf and truss support brackets every 1m |
|                               | or 1.5m depending on specification                            |
| Installation                  | Formed in the field using the Haygrove Roll Forming           |
|                               | Machine                                                       |
|                               |                                                               |