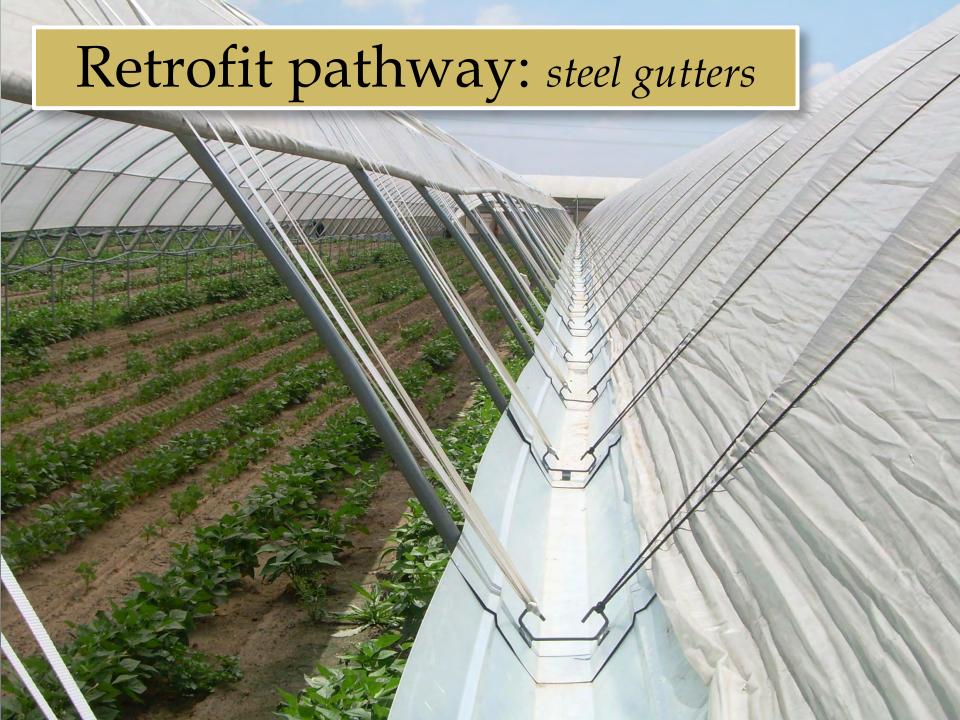

# **Technical Description**

| Steel Gutter                  | 0.65mm rolled steel gutter                                    |
|-------------------------------|---------------------------------------------------------------|
| Gutter corrosion Protection   | Zinc treated pre-galvanised steel protected with different    |
|                               | options:                                                      |
|                               | <ul> <li>Primer and white polyester finish</li> </ul>         |
|                               | Primer and Polyurethane finish                                |
| Leg Spacing                   | 3m                                                            |
|                               |                                                               |
| Working height                | 0.9m to 1.2m depending on requirements                        |
| Drainage                      | Plastic end drainage and mid gutter drainage options          |
|                               | available                                                     |
| Truss and leaf support system | Pre-galvanised steel leaf and truss support brackets every 1m |
|                               | or 1.5m depending on specification                            |
| Installation                  | Formed in the field using the Haygrove Roll Forming           |
|                               | Machine                                                       |
|                               |                                                               |