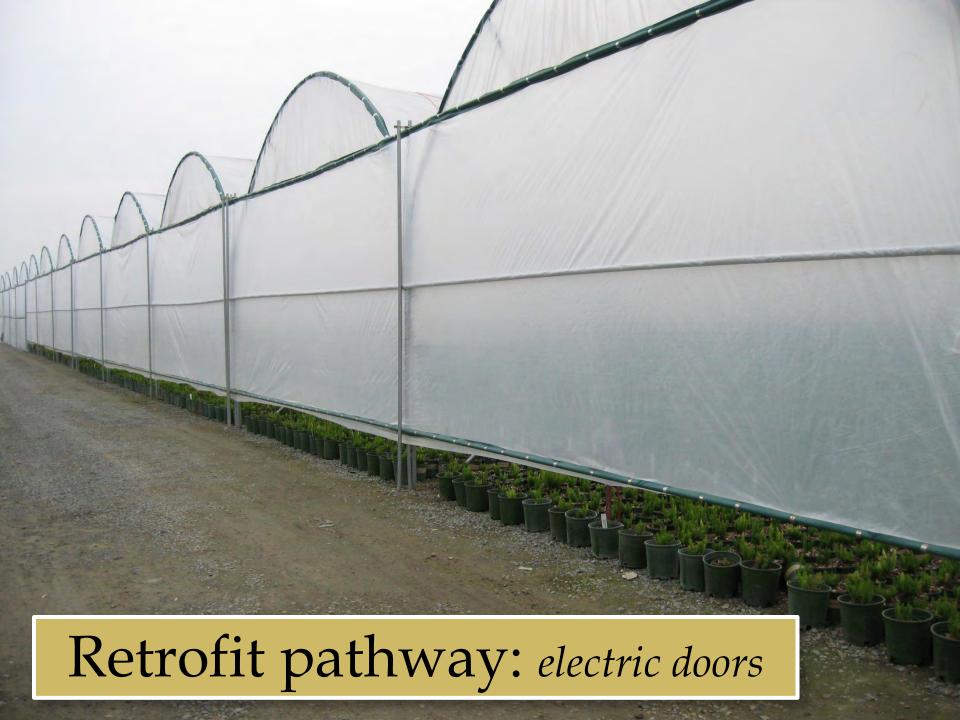

# Retrofit Pathway

Rain cover

+ Electric et las & sides

+ Electric of vent

+ Integrated mate controls

Field-scale Tunnel

Field-scale Glasshouse