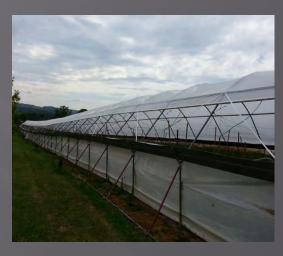

#### **Single Gutter**

Block A

6-rows per tunnel

7692 linear meters

Variety Amesti

10 plants per m

#### **Telescopic**

**Block B** 

8-rows per tunnel

10,256 linear meters

Variety Amesti

10 plants per m

- ✓ Eight rows per tunnel
- ✓ System telescopes and sits on the floor overwinter for fleecing and forcing earlier harvest
- ✓ System is lifted prior to picking
- ✓ Central net bridge for presentation of fruit between double row