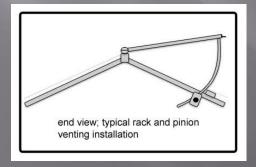

ps – up to 9m wide

50mm Hoops – up to 10m wide

Think Strong, Solid, Warm inside !!



#### SINGLE DRAIN SUBSTRATE



#### **Concept**

Gutter for Narrow Trough (becoming more popular in Europe)

- Single Gutter
- Double Gutter
- Triple Gutter
- Hanging

Using Bato Troughs/Pots





#### SUBSTRATE GROWING UNIT



#### Concept

- High Specification Structure
- Good Wind & Snow Strength
- Trellising Capacity
- Great Sealing (they are Solo's...)





Think Strong, Solid, Warm inside !!

#### ROLLER VENTING



#### Concept

Roller Venting Without Sheeting Tapes

Permanent Cover











#### 5M CHERRY HOUSE



#### Concept

Single Row Trees

4 - 5m Centres



#### TROPICAL ROOF VENT



#### Concept

- Tropical Rose House Vent
- "Field-Scale" Technology





#### TROPICAL ROOF VENT















# Thank you

Any Questions?