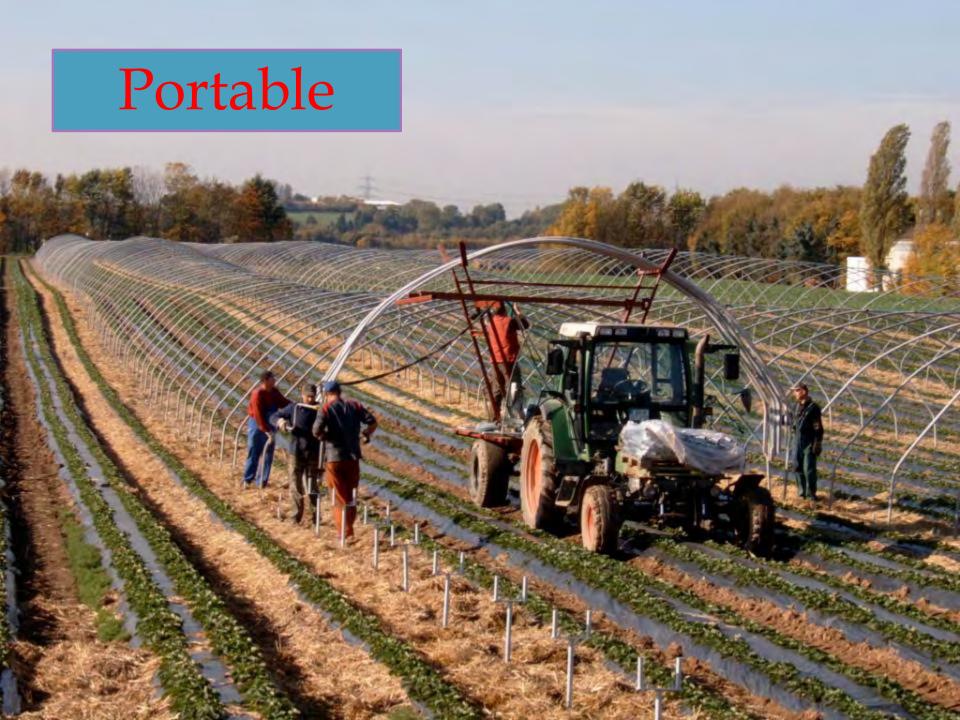

- Started growing strawberries on 1-acres in 1988
- ➤ Haygrove Tunnels started in 1996 in response to our own farming need for rain protection







## Crops Grown - Raspberries

- Raspberries -153 hectares
- Main Variety Maravilla
- Substrate, soil grown & organic







## Crops Grown - Strawberries

- Strawberries -59 hectares
- Main Varieties Elsanta, Jubilee, Lusa, Amesti
- Substrate, soil grown & organic







### Crops Grown - Cherries

- Cherries -27 hectares
- Main Varieties Kordia, Regina, Karina,
   Sweetheart, Lapins
- Soil grown & organic







# Haygrove Growing Systems

**Commercial Tunnels** 





















# Designs: Super Solo Series



# Designs: Super Solo Series





#### Different hoop profiles

- **➢** Bigger air volume
- > Better picker access
- > Easier for spraying





# Steel Choice Cost vs Benefit

| 35 x 1.5mm Standard     | 100 % |
|-------------------------|-------|
| 40 x 1.5mm Standard     | 132 % |
| 40 x 1.5mm Extra Strong | 165 % |
| 40 x 2mm Extra Strong   | 213 % |
| 40 x 2.5mm Extra Strong | 256 % |

Based on Maximum Bending Moments, (kgm)

# Retrofit Pathway













Rain cover



+ Electric et las & sides

+ Electric of vent

+ Integrated mate controls

Field-scale Tunnel

Field-scale Glasshouse





# Retrofit pathway: electric roof venting







#### **Single Gutter**

Block A

6-rows per tunnel

7692 linear meters

Variety Amesti

10 plants pe