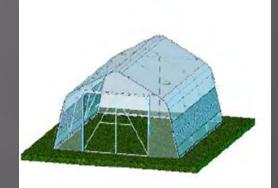

# Haygrove Growing Systems

**Commercial Tunnels** 

# Designs: Super Solo Series