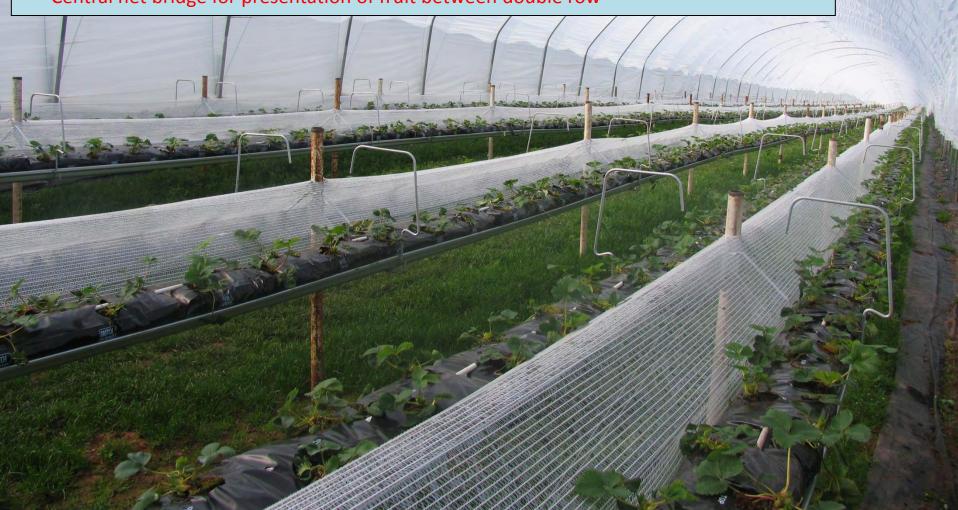

#### **Telescopic**

**Block B** 

8-rows per tunnel

10,256 linear meters

Variety Amesti

10 plants per m

- ✓ Eight rows per tunnel
- ✓ System telescopes and sits on the floor overwinter for fleecing and forcing earlier harvest
- ✓ System is lifted prior to picking
- ✓ Central net bridge for presentation of fruit between double row