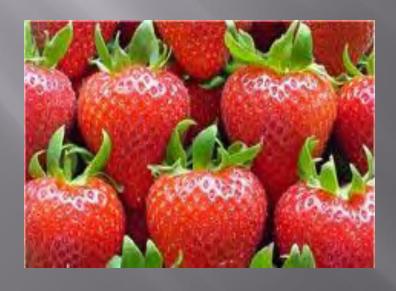

## Crops Grown - Strawberries

- Strawberries -59 hectares
- Main Varieties Elsanta, Jubilee, Lusa, Amesti
- Substrate, soil grown & organic