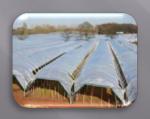

Main Varieties Elsanta, Jubilee, Lusa, Amesti
- Substrate, soil grown & organic







### Crops Grown - Cherries

- Cherries -27 hectares
- Main Varieties Kordia, Regina, Karina,
   Sweetheart, Lapins
- Soil grown & organic







# Haygrove Growing Systems

**Commercial Tunnels** 





















# Designs: Super Solo Series



# Designs: Super Solo Series





#### Different hoop profiles

- **➢** Bigger air volume
- > Better picker access
- > Easier for spraying





# Steel Choice Cost vs Benefit

| 35 x 1.5mm Standard     | 100 % |
|-------------------------|-------|
| 40 x 1.5mm Standard     | 132 % |
| 40 x 1.5mm Extra Strong | 165 % |
| 40 x 2mm Extra Strong   | 213 % |
| 40 x 2.5mm Extra Strong | 256 % |

Based on Maximum Bending Moments, (kgm)

# Retrofit Pathway













Rain cover



+ Electric et las & sides

+ Electric of vent

+ Integrated mate controls

Field-scale Tunnel

Field-scale Glasshouse





# Retrofit pathway: electric roof venting







#### **Single Gutter**

Block A

6-rows per tunnel

7692 linear meters

Variety Amesti

10 plants per m

#### **Telescopic**

**Block B** 

8-rows per tunnel

10,256 linear meters

Variety Amesti

10 plants per m





- ✓ Eight rows per tunnel
- ✓ System telescopes and sits on the floor overwinter for fleecing and forcing earlier harvest
- ✓ System is lifted prior to picking
- ✓ Central net bridge for presentation of fruit between double row







# **Technical Description**

| Steel Gutter                  | 0.65mm rolled steel gutter                                    |
|-----------------------------