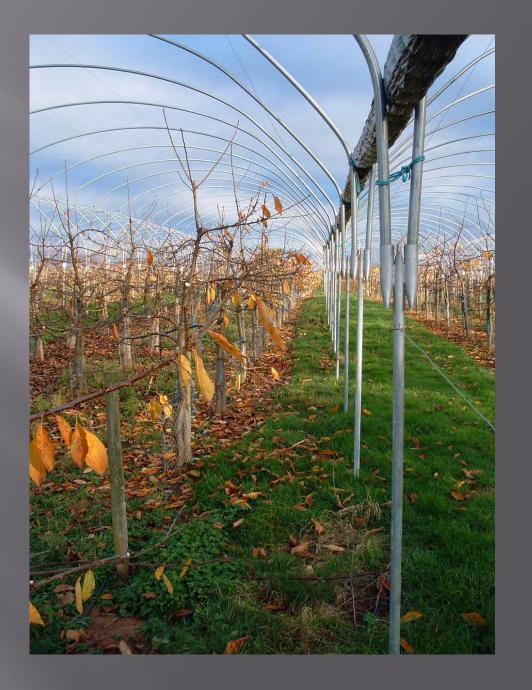

#### Different hoop profiles

- **➢** Bigger air volume
- > Better picker access
- > Easier for spraying