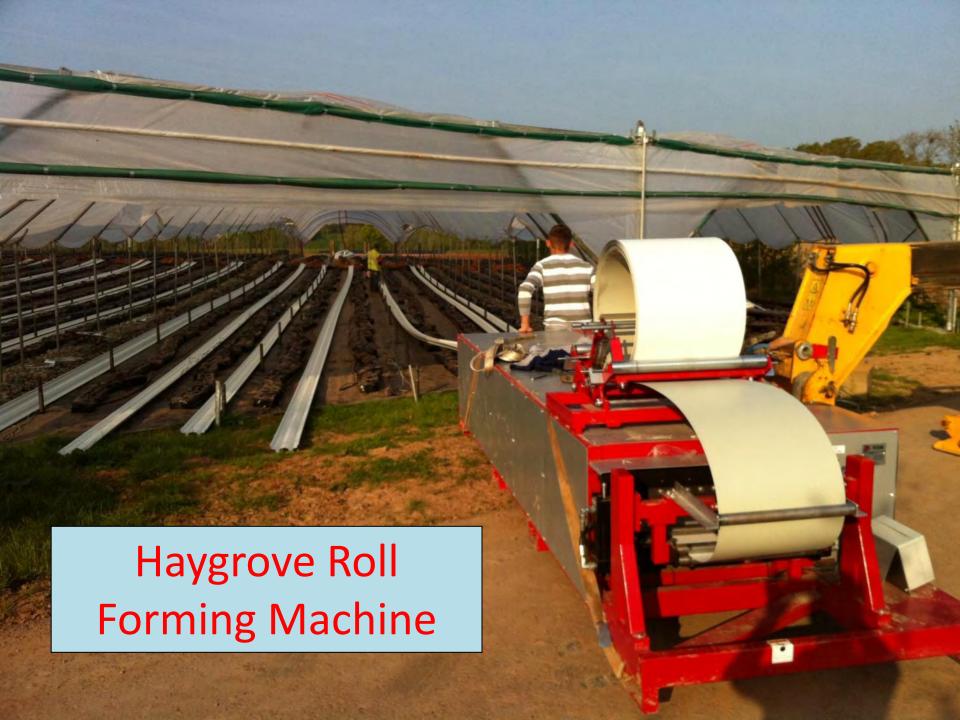

# **Technical Description**

| Steel Gutter                  | 0.65mm rolled steel gutter                                    |
|-------------------------------|---------------------------------------------------------------|
| Gutter corrosion Protection   | Zinc treated pre-galvanised steel protected with different    |
|                               | options:                                                      |
|                               | <ul> <li>Primer and white polyester finish</li> </ul>         |
|                               | Primer and Polyurethane finish                                |
| Leg Spacing                   | 3m                                                            |
|                               |                                                               |
| Working height                | 0.9m to 1.2m depending on requirements                        |
| Drainage                      | Plastic end drainage and mid gutter drainage options          |
|                               | available                                                     |
| Truss and leaf support system | Pre-galvanised steel leaf and truss support brackets every 1m |
|                               | or 1.5m depending on specification                            |
| Installation                  | Formed in the field using the Haygrove Roll Forming           |
|                               | Machine                                                       |
|                               |                                                               |