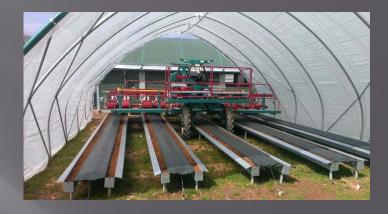

# **Technical Description**

| Steel Gutter                  | 0.65mm rolled steel gutter                                    |
|-------------------------------|---------------------------------------------------------------|
| Gutter corrosion Protection   | Zinc treated pre-galvanised steel protected with different    |
|                               | options:                                                      |
|                               | <ul> <li>Primer and white polyester finish</li> </ul>         |
|                               | Primer and Polyurethane finish                                |
| Leg Spacing                   | 3m                                                            |
|                               |                                                               |
| Working height                | 0.9m to 1.2m depending on requirements                        |
| Drainage                      | Plastic end drainage and mid gutter drainage options          |
|                               | available                                                     |
| Truss and leaf support system | Pre-galvanised steel leaf and truss support brackets every 1m |
|                               | or 1.5m depending on specification                            |
| Installation                  | Formed in the field using the Haygrove Roll Forming           |
|                               | Machine                                                       |
|                               |                                                               |