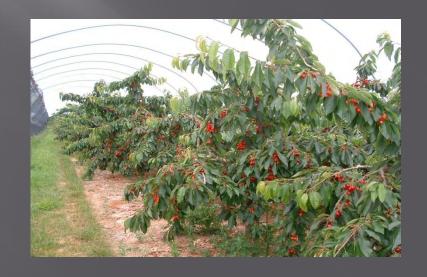

### Crops Grown - Cherries

- Cherries -27 hectares
- Main Varieties Kordia, Regina, Karina,
   Sweetheart, Lapins
- Soil grown & organic