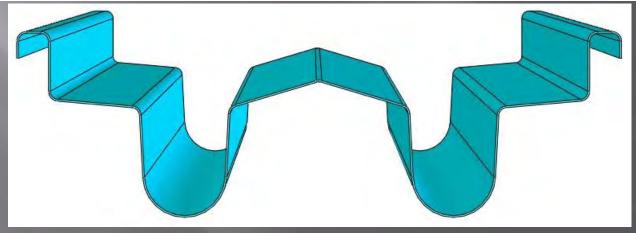

#### Concept

Steel gutters are manufactured from pre-galvanised steel sheet shaped in to a "U" profile.

The gutters can be installed as part of a new build or retro fitted at later date.