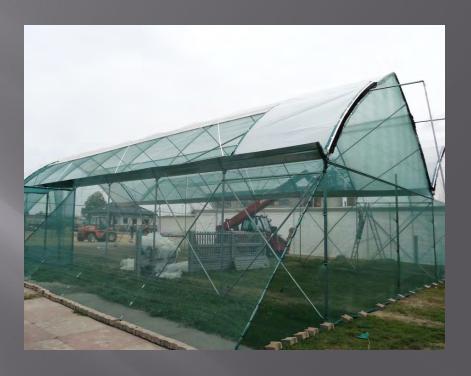

# Retrofit Pathway

Rain cover

+ Electric et las & sides

+ Electric of vent

+ Integrated mate controls

Field-scale Tunnel

Field-scale Glasshouse

# Retrofit pathway: electric roof venting