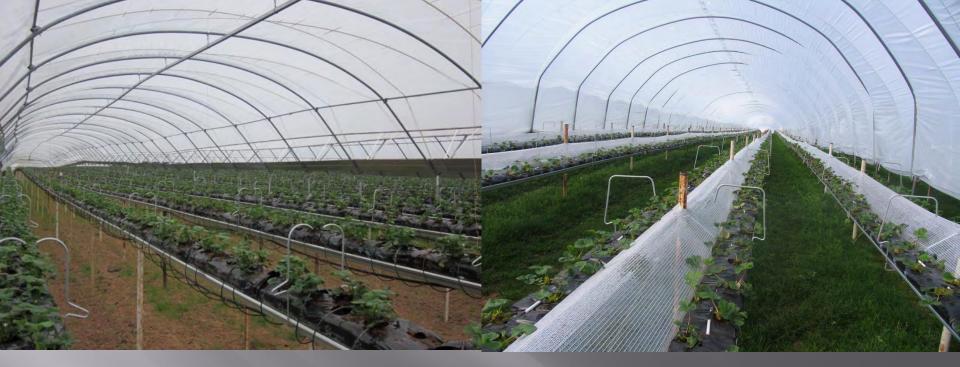

#### **Single Gutter**

Block A

6-rows per tunnel

7692 linear meters

Variety Amesti

10 plants per m

#### **Telescopic**

**Block B** 

8-rows per tunnel

10,256 linear meters

Variety Amesti

10 plants per m

- ✓ Eight rows per tunnel
- ✓ System telescopes and sits on the floor overwinter for fleecing and forcing earlier harvest
- ✓ System is lifted prior to picking
- ✓ Central net bridge for presentation of fruit between double row