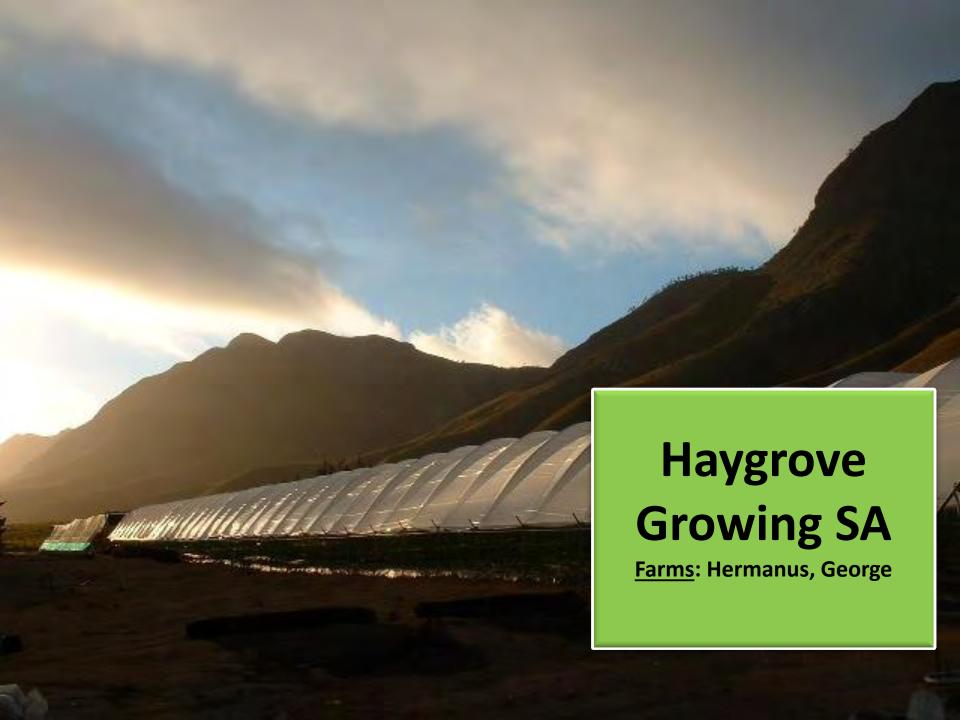

- Started growing strawberries on 1-acres in 1988
- ➤ Haygrove Tunnels started in 1996 in response to our own farming need for rain protection