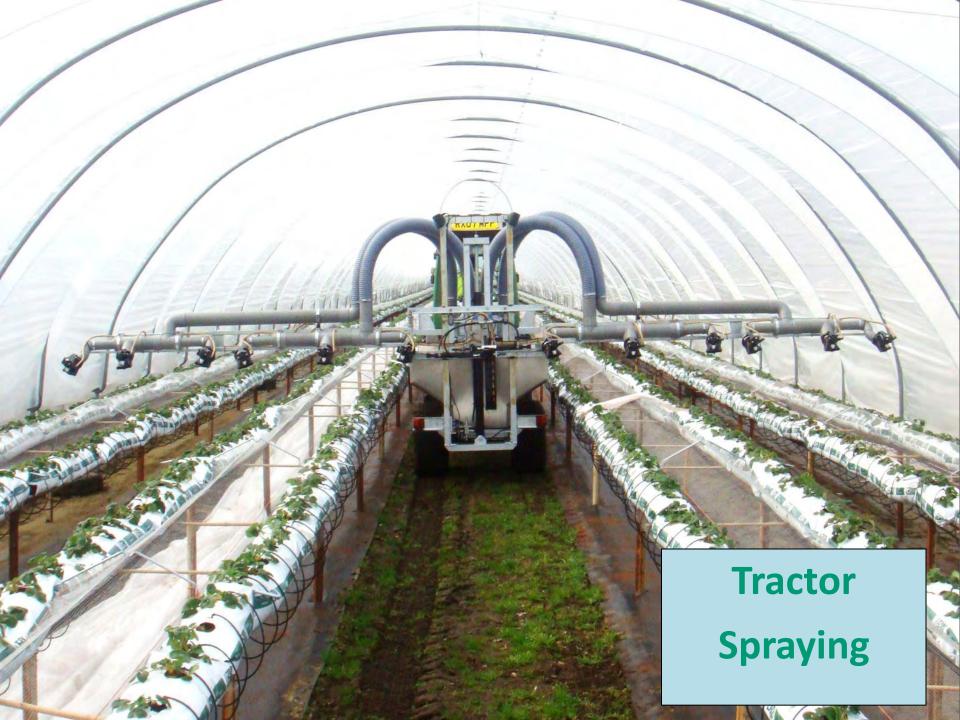

#### Different hoop profiles

- **➢** Bigger air volume
- > Better picker access
- > Easier for spraying