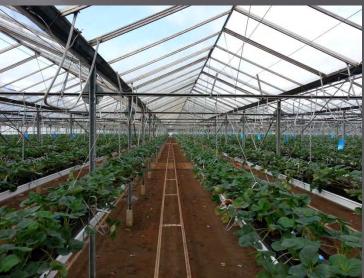

## Crops Grown - Strawberries

- Strawberries -59 hectares
- Main Varieties Elsanta, Jubilee, Lusa, Amesti
- Substrate, soil grown & organic

# Haygrove Growing Systems

**Commercial Tunnels** 