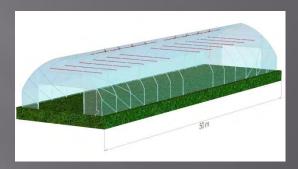

| or 1.5m depending on specification                            |
| Installation                  | Formed in the field using the Haygrove Roll Forming           |
|                               | Machine                                                       |
|                               |                                                               |



#### THE GRO-HOUSE



#### Concept

Low Cost Growing Unit

Designed for the Developing World

For use by small farms

Low Specification, easy to build!!

Supplied in a Single Box

Insect Protection with Rain Cover

Think Tropical Climate, not Temperate!!

Think Basic !! Easy to Build !!



#### TUNNEL IN A BOX



#### Concept

#### **Pre-Pack Kits**

- 30m
- 40m
- 50m
- 60m

SoloGothic 40 Hoop at 7.6m Bay Width

2m Leg Spacing







#### **U-LEG STEEL GUTTER**



#### Concept

Steel gutters are manufactured from pre-galvanised steel sheet shaped in to a "U" profile.

The gutters can be installed as part of a new build or retro fitted at later date.



#### **VISUAL CONSTRUCTION MANUAL**



Complete product manuals describing the construction and fitting process.

Should make the customers Haygrove experience more enjoyable!!



#### GROUND LEVEL SUBSTRATE



#### **Concept**

#### Advantages of Table Top

- Yield
- Quality

#### Advantages of Field Grown

- Early Production
- Tractor/Rig managed







#### TROPICAL TOMATO HOUSE



#### Concept

- Tropical Region Climate Zone's
- 3m Trellis Height
- Good Ventilation
- Insect sealable



# SOLOGOTHIC 50 & SOLOGOTHIC 60



#### Concept

- High Specification Struct