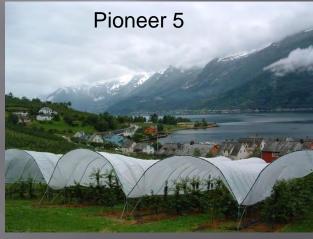

- Started growing strawberries on 1-acres in 1988
- ➤ Haygrove Tunnels started in 1996 in response to our own farming need for rain protection