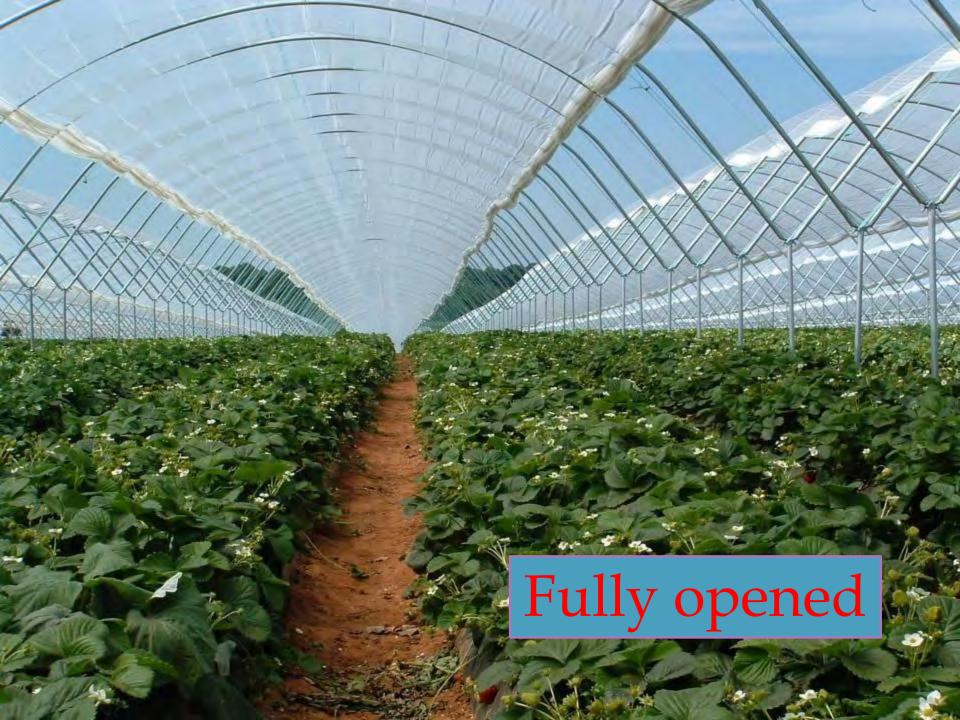

- Started growing strawberries on 1-acres in 1988
- ➤ Haygrove Tunnels started in 1996 in response to our own farming need for rain protection







## Crops Grown - Raspberries

- Raspberries -153 hectares
- Main Variety Maravilla
- Substrate, soil grown & organic







## Crops Grown - Strawberries

- Strawberries -59 hectares
- Main Varieties Elsanta, Jubilee, Lusa, Amesti
- Substrate, soil grown & organic







### Crops Grown - Cherries

- Cherries -27 hectares
- Main Varieties Kordia, Regina, Karina,
   Sweetheart, Lapins
- Soil grown & organic







# Haygrove Growing Systems

**Commercial Tunnels** 





















# Designs: Super Solo Series



# Designs: Super Solo Series





#### Different hoop profiles

- **➢** Bigger air volume
- > Better picker access
- > Easier for spraying





# Steel Choice Cost vs Benefit

| 35 x 1.5mm Standard     | 100 % |
|-------------------------|-------|
| 40 x 1.5mm Standard     | 132 % |
| 40 x 1.5mm Extra Strong | 165 % |
| 40 x 2mm Extra Strong   | 213 % |
| 40 x 2.5mm Extra Strong | 256 % |

Based on Maximum Bending Moments, (kgm)

# Retrofit Pathway













Rain cover



+ Electric et las & sides

+ Electric of vent

+ Integrated mate controls

Field-scale Tunnel

Field-scale Glasshouse





# Retrofit pathway: electric roof venting







#### **Single Gutter**

Block A

6-rows per tunnel

7692 linear meters

Variety Amesti

10 plants per m

####