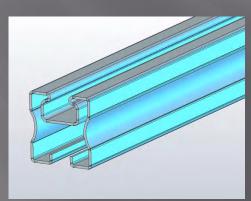

#### **U-LEG STEEL GUTTER**

#### Concept

Steel gutters are manufactured from pre-galvanised steel sheet shaped in to a "U" profile.

The gutters can be installed as part of a new build or retro fitted at later date.