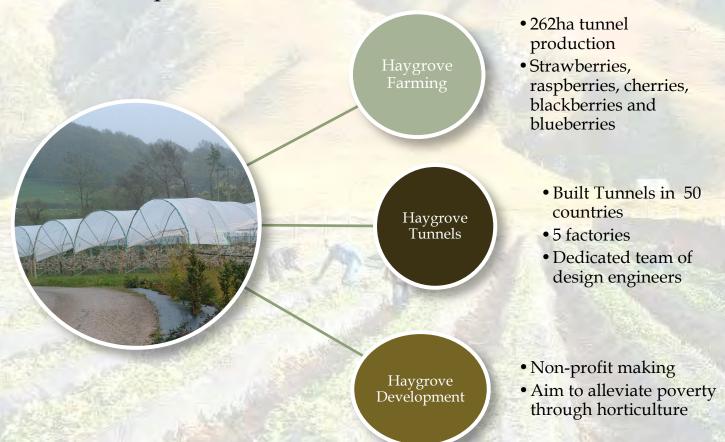

- Started growing strawberries on 1-acres in 1988
- ➤ Haygrove Tunnels started in 1996 in response to our own farming need for rain protection

## Crops Grown - Raspberries

- Raspberries -153 hectares
- Main Variety Maravilla
- Substrate, soil grown & organic

## Crops Grown - Strawberries

- Strawberries -59 hectares
- Main Varieties Elsanta, Jubilee, Lusa, Amesti
- Substrate, soil grown & organic

### Crops Grown - Cherries

- Cherries -27 hectares
- Main Varieties Kordia, Regina, Karina,
   Sweetheart, Lapins
- Soil grown & organic