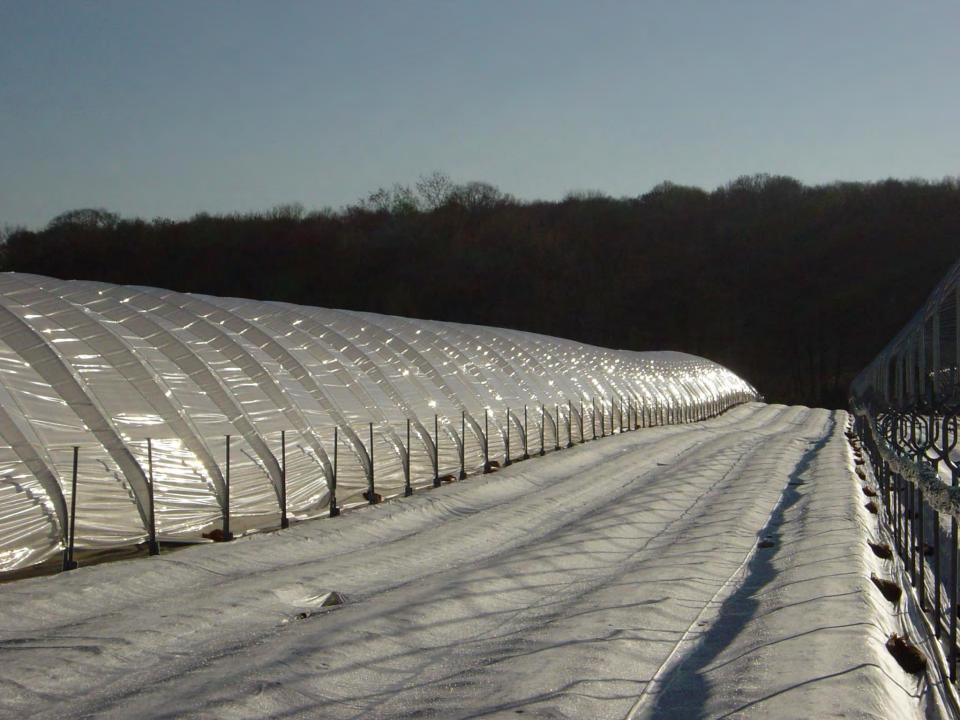

# Retrofit Pathway

Rain cover

+ Electric et las & sides

+ Electric of vent

+ Integrated mate controls

Field-scale Tunnel

Field-scale Glasshouse

# Retrofit pathway: electric roof venting