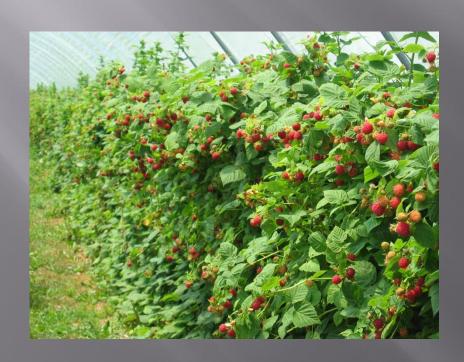

## Crops Grown - Raspberries

- Raspberries -153 hectares
- Main Variety Maravilla
- Substrate, soil grown & organic