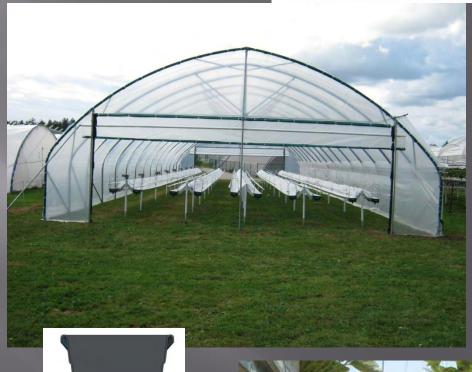

ig managed







#### TROPICAL TOMATO HOUSE



#### Concept

- Tropical Region Climate Zone's
- 3m Trellis Height
- Good Ventilation
- Insect sealable



# SOLOGOTHIC 50 & SOLOGOTHIC 60



#### Concept

- High Specification Structure
- Good Wind & Snow Strength
- Trellising Capacity
- Great Sealing (they are Solo's...)

#### <u>Update</u>

50mm Hoops – up to 9m wide

50mm Hoops – up to 10m wide

Think Strong, Solid, Warm inside !!



#### SINGLE DRAIN SUBSTRATE



#### **Concept**

Gutter for Narrow Trough (becoming more popular in Europe)

- Single Gutter
- Double Gutter
- Triple Gutter
- Hanging

Using Bato Troughs/Pots





#### SUBSTRATE GROWING UNIT



#### Concept

- High Specification Structure
- Good Wind & Snow Strength
- Trellising Capacity
- Great Sealing (they are Solo's...)





Think Strong, Solid, Warm inside !!

#### ROLLER VENTING



#### Concept

Roller Venting Without Sheeting Tapes

Permanent Cover











#### 5M CHERRY HOUSE



#### Concept

Single Row Trees

4 - 5m Centres



#### TROPICAL ROOF VENT



#### Concept

- Tropical Rose House Vent
- "Field-Scale" Technology





#### TROPICAL ROOF VENT















# Thank you

Any Questions?