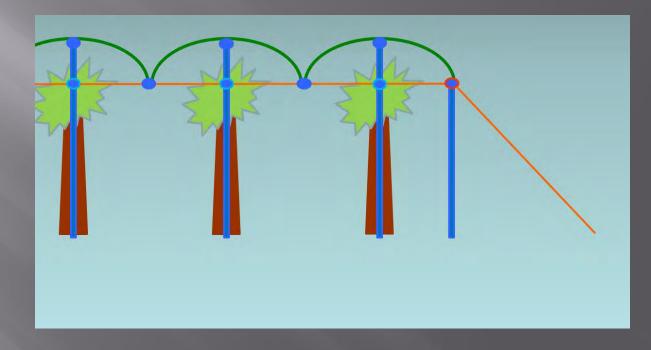

#### Different hoop profiles

- **➢** Bigger air volume
- > Better picker access
- > Easier for spraying