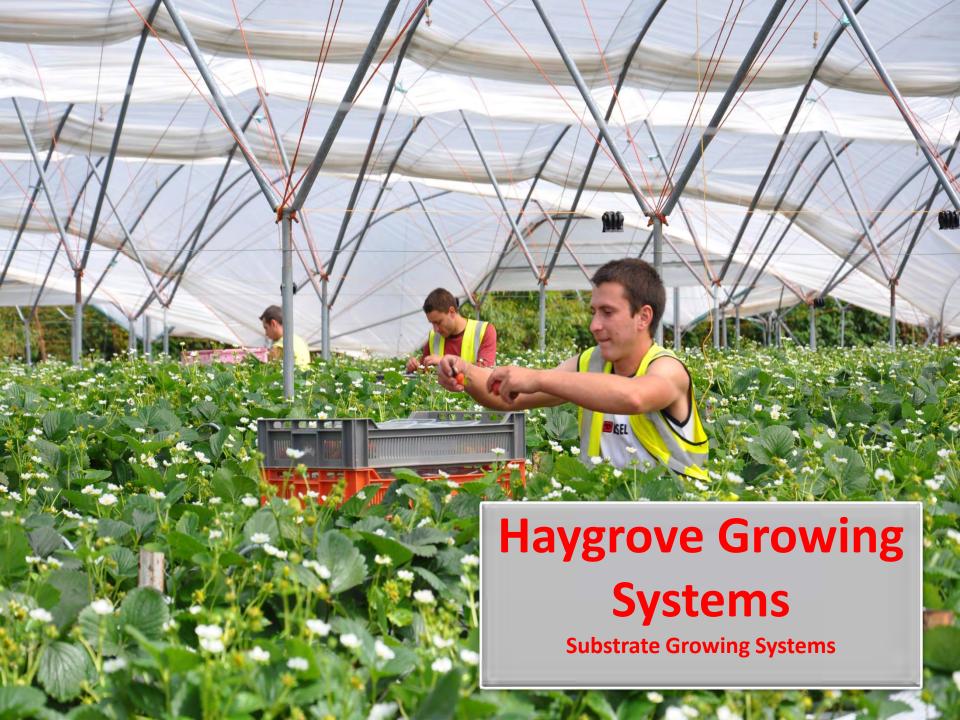

## Crops Grown - Strawberries

- Strawberries -59 hectares
- Main Varieties Elsanta, Jubilee, Lusa, Amesti
- Substrate, soil grown & organic

# Haygrove Growing Systems

**Commercial Tunnels** 