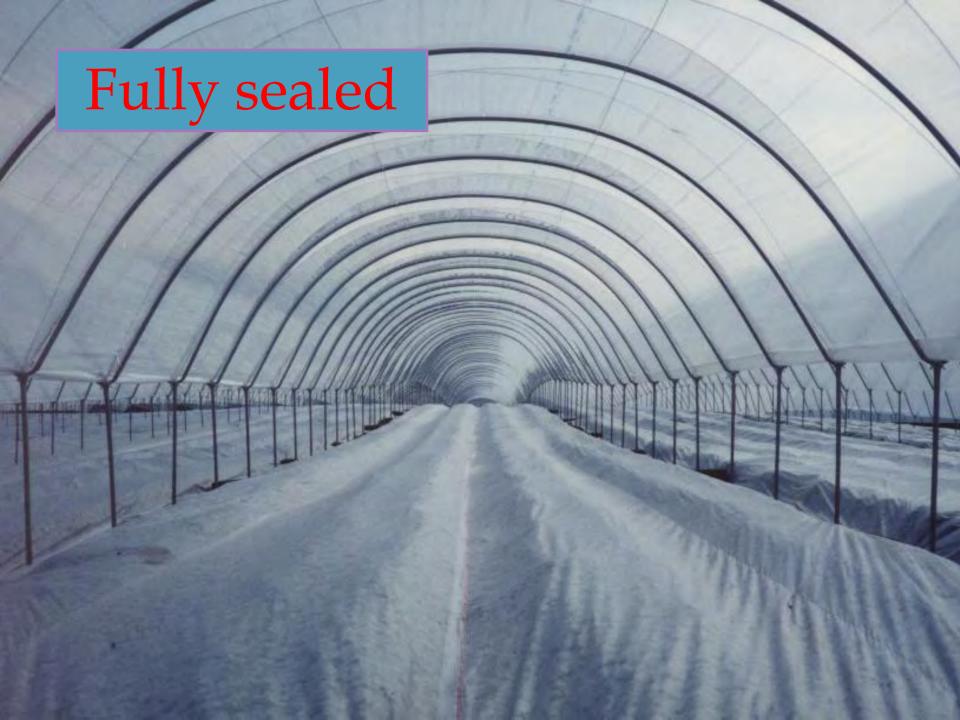

#### Concept

- High Specification Structure
- Good Wind & Snow Strength
- Trellising Capacity
- Great Sealing (they are Solo's...)

#### <u>Update</u>

50mm Hoops – up to 9m wide

50mm Hoops – up to 10m wide

Think Strong, Solid, Warm inside !!

#### Concept

- High Specification Structure
- Good Wind & Snow Strength
- Trellising Capacity
- Great Sealing (they are Solo's...)

Think Strong, Solid, Warm inside !!