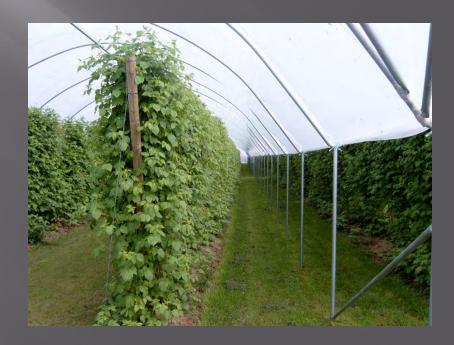

## Crops Grown - Raspberries

- Raspberries -153 hectares
- Main Variety Maravilla
- Substrate, soil grown & organic