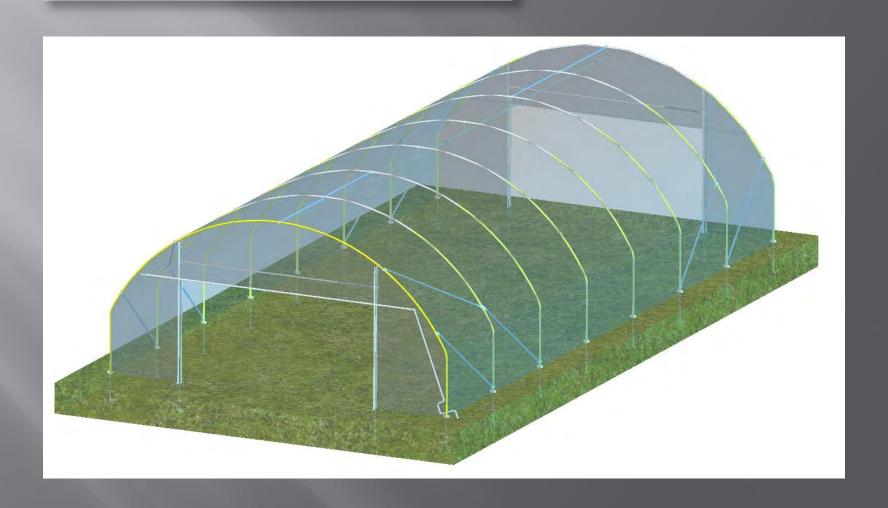

# Designs: Super Solo Series

#### Different hoop profiles

- **➢** Bigger air volume
- > Better picker access
- > Easier for spraying