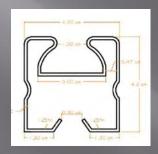

#### **U-LEG STEEL GUTTER**

#### Concept

Steel gutters are manufactured from pre-galvanised steel sheet shaped in to a "U" profile.

The gutters can be installed as part of a new build or retro fitted at later date.

# **Technical Description**

| Steel Gutter                  | 0.65mm rolled steel gutter                                    |
|-------------------------------|---------------------------------------------------------------|
| Gutter corrosion Protection   | Zinc treated pre-galvanised steel protected with different    |
|                               | options:                                                      |
|                               | <ul> <li>Primer and white polyester finish</li> </ul>         |
|                               | Primer and Polyurethane finish                                |
| Leg Spacing                   | 3m                                                            |
|                               |                                                               |
| Working height                | 0.9m to 1.2m depending on requirements                        |
| Drainage                      | Plastic end drainage and mid gutter drainage options          |
|                               | available                                                     |
| Truss and leaf support system | Pre-galvanised steel leaf and truss support brackets every 1m |
|                               | or 1.5m depending on specification                            |
| Installation                  | Formed in the field using the Haygrove Roll Forming           |
|                               | Machine                                                       |
|                               |                                                               |