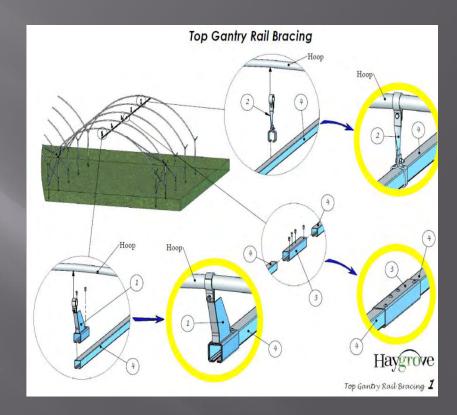

Cost Growing Unit

Designed for the Developing World

For use by small farms

Low Specification, easy to build!!

Supplied in a Single Box

Insect Protection with Rain Cover

Think Tropical Climate, not Temperate!!

Think Basic !! Easy to Build !!



#### TUNNEL IN A BOX



#### Concept

#### **Pre-Pack Kits**

- 30m
- 40m
- 50m
- 60m

SoloGothic 40 Hoop at 7.6m Bay Width

2m Leg Spacing







#### **U-LEG STEEL GUTTER**



#### Concept

Steel gutters are manufactured from pre-galvanised steel sheet shaped in to a "U" profile.

The gutters can be installed as part of a new build or retro fitted at later date.



#### **VISUAL CONSTRUCTION MANUAL**



Complete product manuals describing the construction and fitting process.

Should make the customers Haygrove experience more enjoyable!!



#### GROUND LEVEL SUBSTRATE



#### **Concept**

#### Advantages of Table Top

- Yield
- Quality

#### Advantages of Field Grown

- Early Production
- Tractor/Rig managed







#### TROPICAL TOMATO HOUSE



#### Concept

- Tropical Region Climate Zone's
- 3m Trellis Height
- Good Ventilation
- Insect sealable



# SOLOGOTHIC 50 & SOLOGOTHIC 60



#### Concept

- High Specification Structure
- Good Wind & Snow Strength
- Trellising Capacity
- Great Sealing (they are Solo's...)

#### <u>Update</u>

50mm Hoops – up to 9m wide

50mm Hoops – up to 10m wide

Think Strong, Solid, Warm inside !!



#### SINGLE DRAIN SUBSTRATE



#### **Concept**

Gutter for Narrow Trough (becoming more popular in Europe)

- Single Gutter
- Double Gutter
- Triple Gutter
- Hanging

Using Bato Troughs/Pots





##