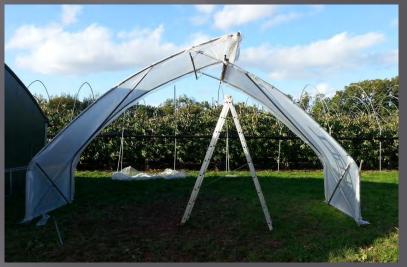

s...)

#### <u>Update</u>

50mm Hoops – up to 9m wide

50mm Hoops – up to 10m wide

Think Strong, Solid, Warm inside !!



#### SINGLE DRAIN SUBSTRATE



#### **Concept**

Gutter for Narrow Trough (becoming more popular in Europe)

- Single Gutter
- Double Gutter
- Triple Gutter
- Hanging

Using Bato Troughs/Pots





#### SUBSTRATE GROWING UNIT



#### Concept

- High Specification Structure
- Good Wind & Snow Strength
- Trellising Capacity
- Great Sealing (they are Solo's...)





Think Strong, Solid, Warm inside !!

#### ROLLER VENTING



#### Concept

Roller Venting Without Sheeting Tapes

Permanent Cover











#### 5M CHERRY HOUSE



#### Concept

Single Row Trees

4 - 5m Centres



#### TROPICAL ROOF VENT



#### Concept

- Tropical Rose House Vent
- "Field-Scale" Technology





#### TROPICAL ROOF VENT















# Thank you

Any Questions?