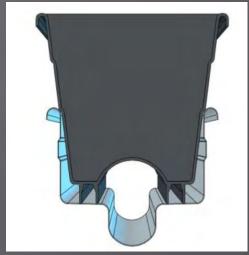

#### **U-LEG STEEL GUTTER**

#### Concept

Steel gutters are manufactured from pre-galvanised steel sheet shaped in to a "U" profile.

The gutters can be installed as part of a new build or retro fitted at later date.