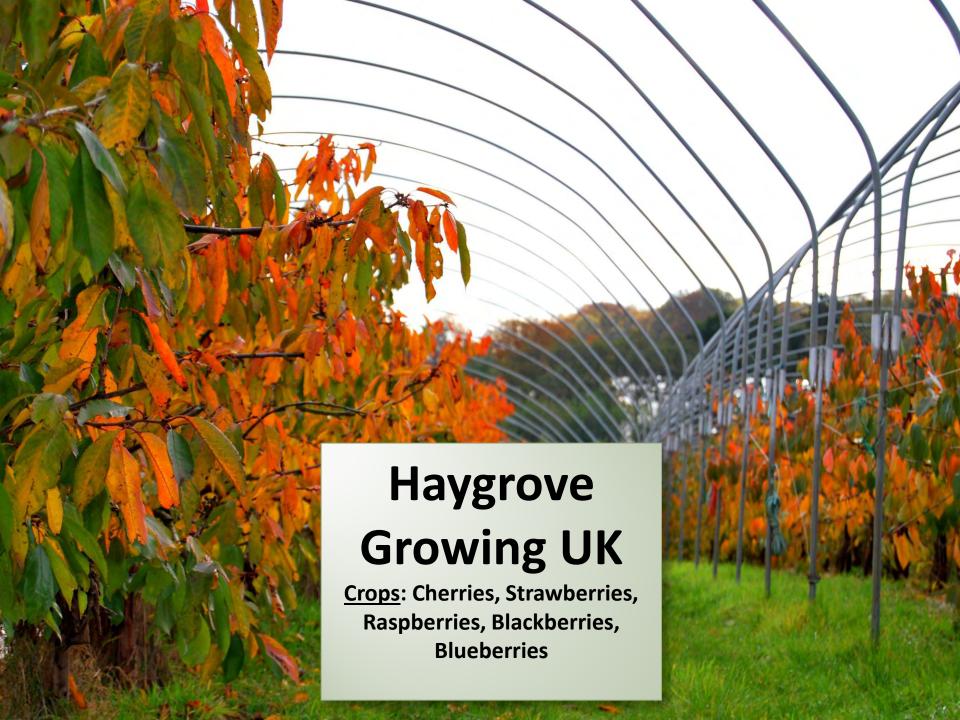

- Started growing strawberries on 1-acres in 1988
- ➤ Haygrove Tunnels started in 1996 in response to our own farming need for rain protection







## Crops Grown - Raspberries

- Raspberries -153 hectares
- Main Variety Maravilla
- Substrate, soil grown & organic







## Crops Grown - Strawberries

- Strawberries -59 hectares
- Main Varieties Elsanta, Jubilee, Lusa, Amesti
- Substrate, soil grown & organic







### Crops Grown - Cherries

- Cherries -27 hectares
- Main Varieties Kordia, Regina, Karina,
   Sweetheart, Lapins
- Soil grown & organic







# Haygrove Growing Systems

**Commercial Tunnels** 





















# Designs: Super Solo Series



# Designs: Super Solo Series





#### Different hoop profiles

- **➢** Bigger air volume
- > Better picker access
- > Easier for spraying





# Steel Choice Cost vs Benefit

| 35 x 1.5mm Standard     | 100 % |
|-------------------------|-------|
| 40 x 1.5mm Standard