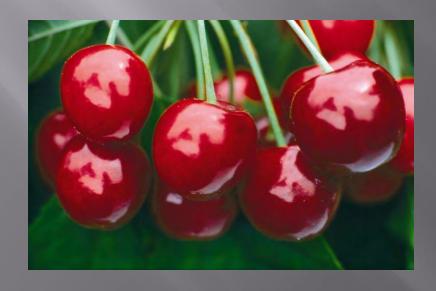

### Crops Grown - Cherries

- Cherries -27 hectares
- Main Varieties Kordia, Regina, Karina,
   Sweetheart, Lapins
- Soil grown & organic