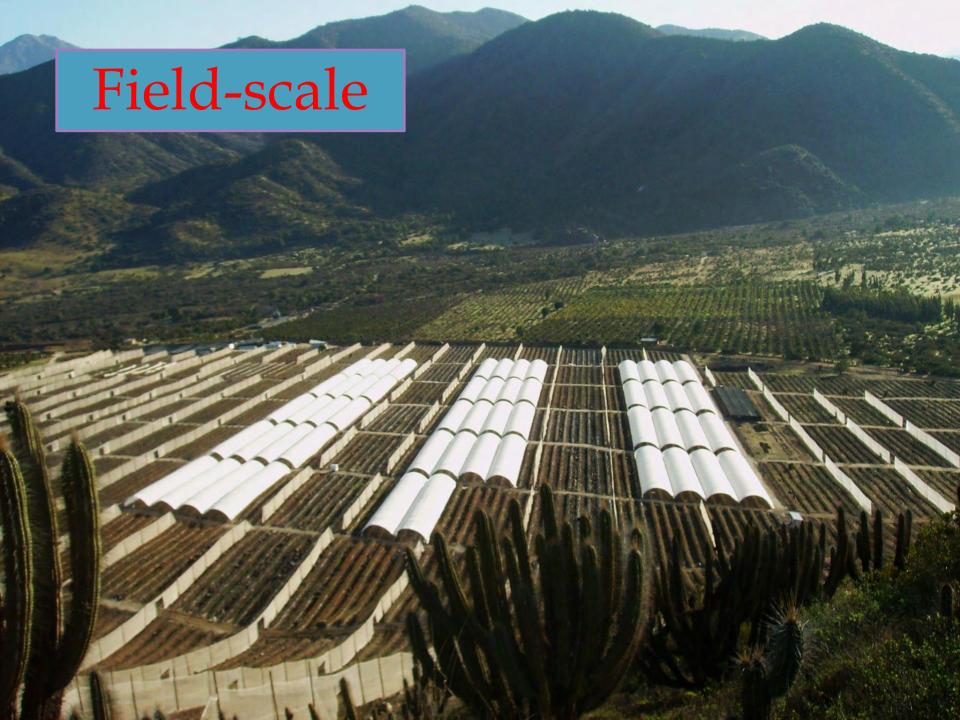

# Retrofit Pathway

Rain cover

+ Electric et las & sides

+ Electric of vent

+ Integrated mate controls

Field-scale Tunnel

Field-scale Glasshouse