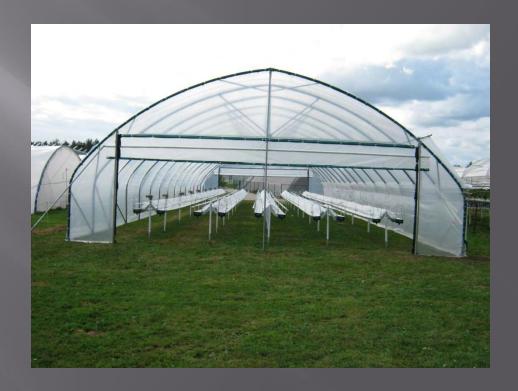

#### **Single Gutter**

Block A

6-rows per tunnel

7692 linear meters

Variety Amesti

10 plants per m

#### **Telescopic**

**Block B** 

8-rows per tunnel

10,256 linear meters

Variety Amesti

10 plants per m

- ✓ Eight rows per tunnel
- ✓ System telescopes and sits on the floor overwinter for fleecing and forcing earlier harvest
- ✓ System is lifted prior to picking
- ✓ Central net bridge for presentation of fruit between double row

# **Technical Description**

| Steel Gutter                  | 0.65mm rolled steel gutter                                    |
|-------------------------------|---------------------------------------------------------------|
| Gutter corrosion Protection   | Zinc treated pre-galvanised steel protected with different    |
|                               | options:                                                      |
|                               | <ul> <li>Primer and white polyester finish</li> </ul>         |
|                               | Primer and Polyurethane finish                                |
| Leg Spacing                   | 3m                                                            |
|                               |                                                               |
| Working height                | 0.9m to 1.2m depending on requirements                        |
| Drainage                      | Plastic end drainage and mid gutter drainage options          |
|                               | available                                                     |
| Truss and leaf support system | Pre-galvanised steel leaf and truss support brackets every 1m |
|                               | or 1.5m depending on specification                            |
| Installation                  | Formed in the field using the Haygrove Roll Forming           |
|                               | Machine                                                       |
|                               |                                                               |