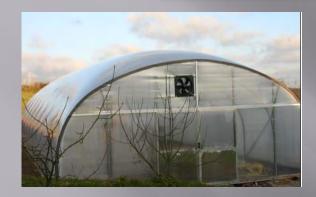

# SOLOGOTHIC 50 & SOLOGOTHIC 60

#### Concept

- High Specification Structure
- Good Wind & Snow Strength
- Trellising Capacity
- Great Sealing (they are Solo's...)

#### <u>Update</u>

50mm Hoops – up to 9m wide

50mm Hoops – up to 10m wide

Think Strong, Solid, Warm inside !!