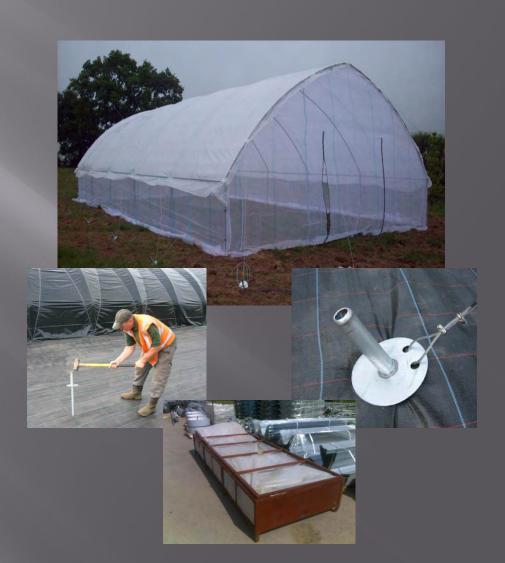

#### THE GRO-HOUSE

#### Concept

Low Cost Growing Unit

Designed for the Developing World

For use by small farms

Low Specification, easy to build!!

Supplied in a Single Box

Insect Protection with Rain Cover

Think Tropical Climate, not Temperate!!

Think Basic !! Easy to Build !!

#### TUNNEL IN A BOX

#### Concept

#### **Pre-Pack Kits**

- 30m
- 40m
- 50m
- 60m

SoloGothic 40 Hoop at 7.6m Bay Width

2m Leg Spacing