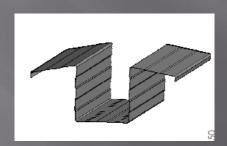

#### **U-LEG STEEL GUTTER**

#### Concept

Steel gutters are manufactured from pre-galvanised steel sheet shaped in to a "U" profile.

The gutters can be installed as part of a new build or retro fitted at later date.