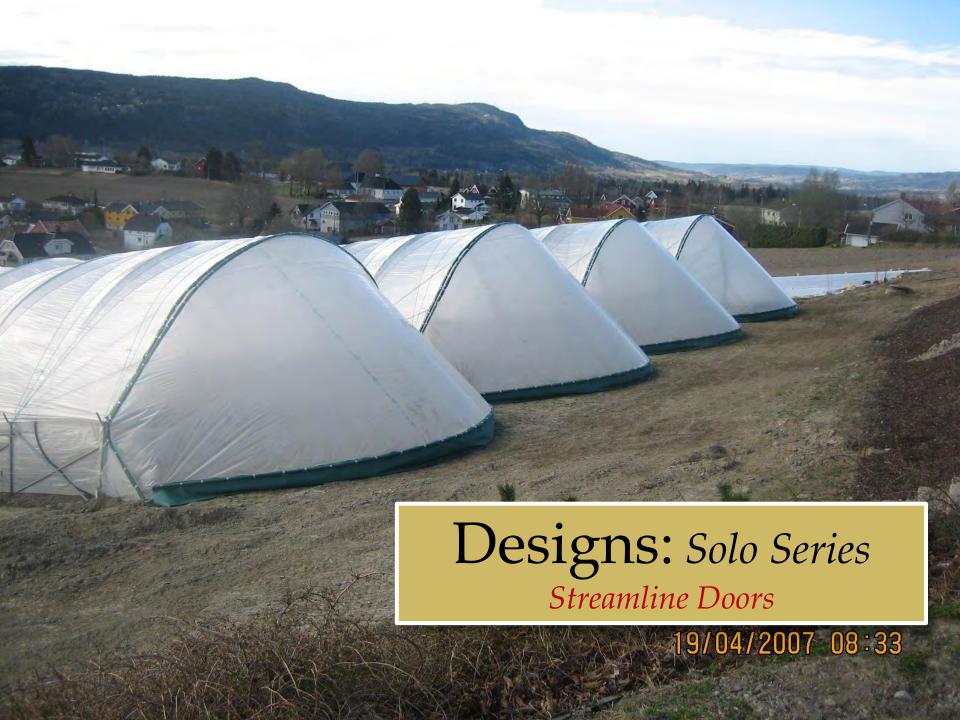

- Started growing strawberries on 1-acres in 1988
- ➤ Haygrove Tunnels started in 1996 in response to our own farming need for rain protection







## Crops Grown - Raspberries

- Raspberries -153 hectares
- Main Variety Maravilla
- Substrate, soil grown & organic







## Crops Grown - Strawberries

- Strawberries -59 hectares
- Main Varieties Elsanta, Jubilee, Lusa, Amesti
- Substrate, soil grown & organic







### Crops Grown - Cherries

- Cherries -27 hectares
- Main Varieties Kordia, Regina, Karina,
   Sweetheart, Lapins
- Soil grown & organic







# Haygrove Growing Systems

**Commercial Tunnels** 





















# Designs: Super Solo Series



# Designs: Super Solo Series





#### Different hoop profiles

- **➢** Bigger air volume
- > Better picker access
- > Easier for spraying





# Steel Choice Cost vs Benefit

| 35 x 1.5mm Standard     | 100 % |
|-------------------------|-------|
| 40 x 1.5mm Standard     | 132 % |
| 40 x 1.5mm Extra Strong | 165 % |
| 40 x 2mm Extra Strong   | 213 % |
| 40 x 2.5mm Extra Strong | 256 % |

Based on Maximum Bending Moments, (kgm)

# Retrofit Pathway













Rain cover



+ Electric et las & sides

+ Electric of vent

+ Integrated mate controls

Field-scale Tunnel

Field-scale Glasshouse





# Retrofit pathway: electric roof venting







#### **Single Gutter**

Block A

6-rows per tunnel

7692 linear meters

Variety Amesti

10 plants per m

#### **Telescopic**

**Block B** 

8-rows per tunnel

10,256 linear meter