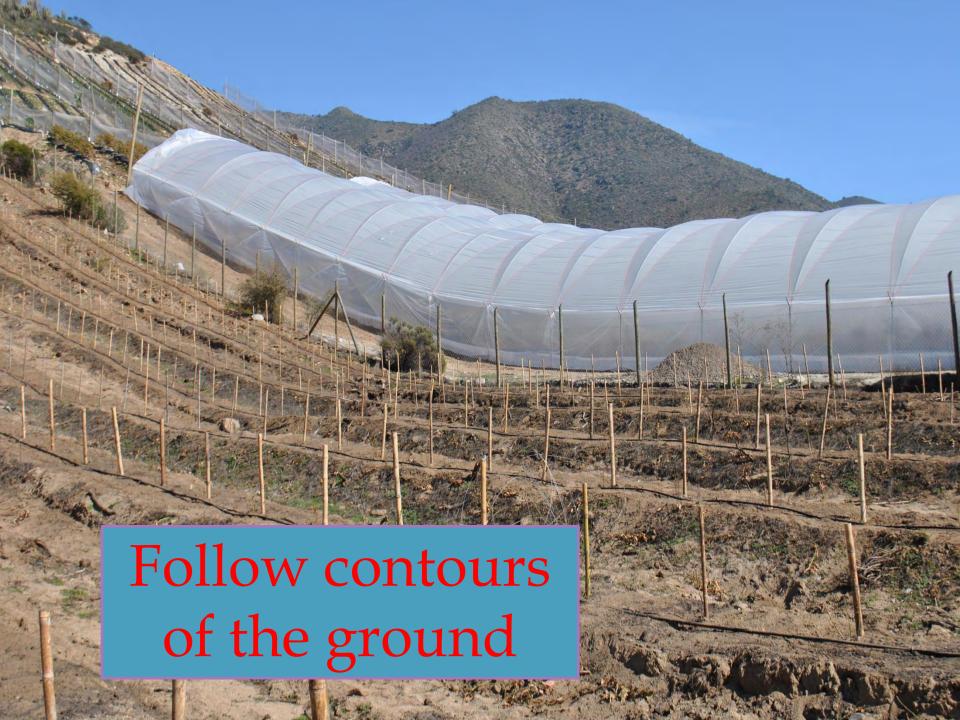

- Started growing strawberries on 1-acres in 1988
- ➤ Haygrove Tunnels started in 1996 in response to our own farming need for rain protection







## Crops Grown - Raspberries

- Raspberries -153 hectares
- Main Variety Maravilla
- Substrate, soil grown & organic







## Crops Grown - Strawberries

- Strawberries -59 hectares
- Main Varieties Elsanta, Jubilee, Lusa, Amesti
- Substrate, soil grown & organic







### Crops Grown - Cherries

- Cherries -27 hectares
- Main Varieties Kordia, Regina, Karina,
   Sweetheart, Lapins
- Soil grown & organic







# Haygrove Growing Systems

**Commercial Tunnels** 





















# Designs: Super Solo Series



# Designs: Super Solo Series





#### Different hoop profiles

- **➢** Bigger air volume
- > Better picker access
- > Easier for spraying





# Steel Choice Cost vs Benefit

| 35 x 1.5mm Standard     | 100 % |
|-------------------------|-------|
| 40 x 1.5mm Standard     | 132 % |
| 40 x 1.5mm Extra Strong | 165 % |
| 40 x 2mm Extra Strong   | 213 % |
| 40 x 2.5mm Extra Strong | 256 % |

Based on Maximum Bending Moments, (kgm)

# Retrofit Pathway













Rain cover



+ Electric et las & sides

+ Electric of vent

+ Integrated mate controls

Field-scale Tunnel

Field-scale Glasshouse





# Retrofit pathway: electric roof venting







#### **Single Gutter**

Block A

6-rows per tunnel

7692 linear meters

Variety Amesti

10 plants per m