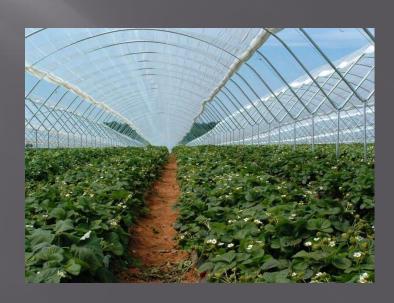

## Crops Grown - Strawberries

- Strawberries -59 hectares
- Main Varieties Elsanta, Jubilee, Lusa, Amesti
- Substrate, soil grown & organic