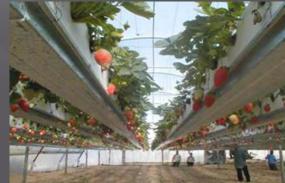

#### **Single Gutter**

Block A

6-rows per tunnel

7692 linear meters

Variety Amesti

10 plants per m

#### **Telescopic**

**Block B** 

8-rows per tunnel

10,256 linear meters

Variety Amesti

10 plants per m

- ✓ Eight rows per tunnel
- ✓ System telescopes and sits on the floor overwinter for fleecing and forcing earlier harvest
- ✓ System is lifted prior to picking
- ✓ Central net bridge for presentation of fruit between double row