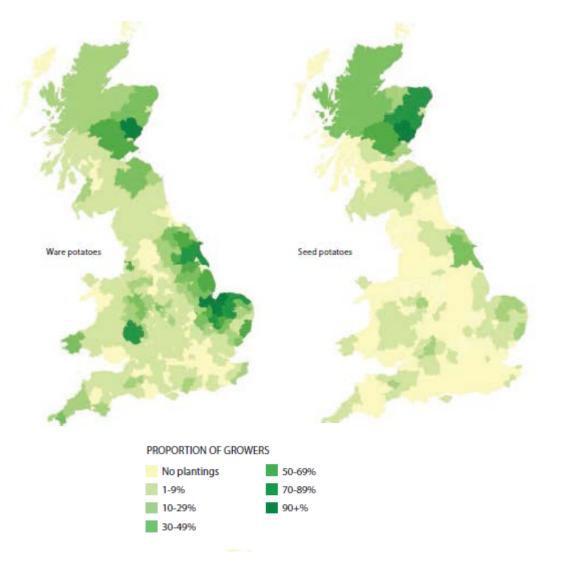

#### GB main production areas 2014-2015

One fifth of total GB potato planted area is in Scotland, with almost half of this seed potatoes.

Over half of plantings are in East of England and Yorkshire and the Humber.

Source: AHDB Planting Returns