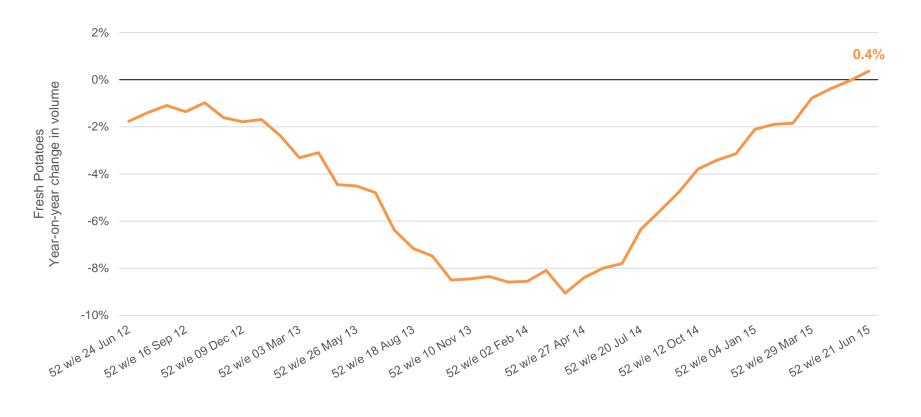

#### Consumer

Fresh potato volumes sold in GB retail have moved back into positive year-on-year growth as the market continues to stabilise

Source: Kantar Worldpanel