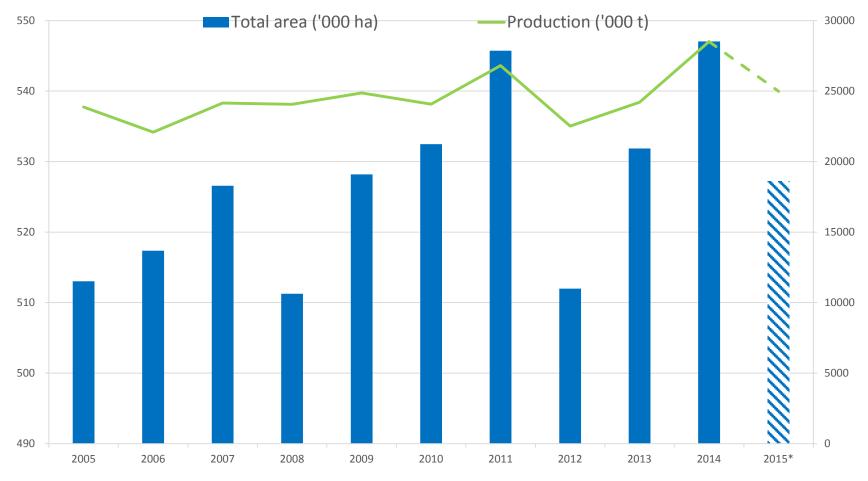

### GB area, yield and production

\*provisional - indication of production based on latest area estimate and 5-year average yield.

Source: AHDB