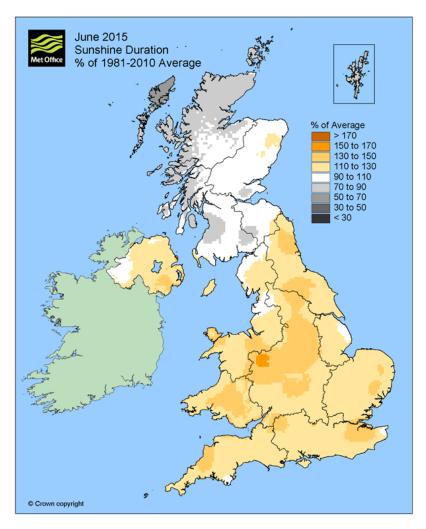

ato industry with independent, accurate and transparent market information.

- Estimates
- Publications





#### Consumer

Fresh potato volumes sold in GB retail have moved back into positive year-on-year growth as the market continues to stabilise



Source: Kantar Worldpanel



# Consumer habits are changing. They're finding ways to save time and effort





### GB area, yield and production



\*provisional - indication of production based on latest area estimate and 5-year average yield.

Source: AHDB



#### GB main production areas 2014-2015



One fifth of total GB potato planted area is in Scotland, with almost half of this seed potatoes.

Over half of plantings are in East of England and Yorkshire and the Humber.

Source: AHDB Planting Returns



#### **Regional Crop Progress**





Source: Met Office



## North West Europe Area Estimate

#### (excl. seed & starch)



\*provisional - indication of production based on latest area estimate and 5-year



Source: NEPG/AHDB

#### UK Seed Trade (tonnes)

SEED EXPORTS SEED IMPORTS



AGRICULTURE & HORTICULTURE DEVELOPMENT BOARD

#### GB seasonal price trends



# Things to look out for in the next month...

- Updated area estimate including area by variety (end-Aug)
- Consumer Category Report (Aug)
- Euro Potato (September)
- NEPG area update (September)



#### Thank you









Rebecca Hughes Consumer Insight Analyst <u>Rebecca.hughes</u> @ahdb.org.uk 024 7647 8700

Arthur Marshall Analyst <u>Arthur.marshall@</u> <u>ahdb.org.uk</u> 024 7647 8956 Sara Maslowski Senior Analyst Sara.maslowski@ ahdb.org.uk 024 7647 8953