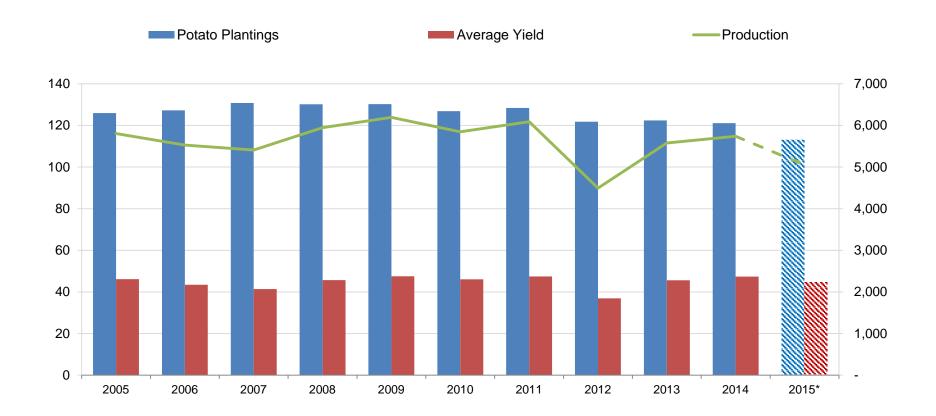

### GB area, yield and production

\*provisional - indication of production based on latest area estimate and 5-year average yield.

Source: AHDB