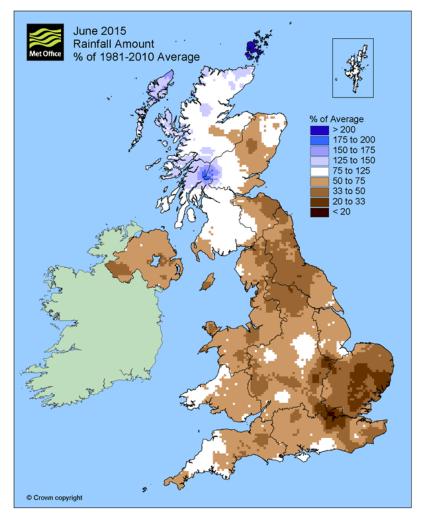

o industry with independent, accurate and transparent market information.

- Estimates
- Publications





#### Consumer

Fresh potato volumes sold in GB retail have moved back into positive year-on-year growth as the market continues to stabilise



Source: Kantar Worldpanel



# Consumer habits are changing. They're finding ways to save time and effort





### GB area, yield and production



\*provisional - indication of production based on latest area estimate and 5-year average yield.

Source: AHDB



#### GB main production areas 2014-2015



One fifth of total GB potato planted area is in Scotland, with almost half of this seed potatoes.

Over half of plantings are in East of England and Yorkshire and the Humber.

Source: AHDB Planting Returns



#### **Regional Crop Progress**





Source: Met Office



## North West Europe Area Estimate

#### (excl. seed & starch)



\*provisional - indication of production based on latest area estimate and 5-year



Source: NEPG/AHDB

#### UK Seed Trade (tonnes)

SEED EXPORTS SEED IMPORTS



AGRICULTURE & HORTICULTURE DEVELOPMENT BOARD

#### GB seasonal price trends



# Things to look out for in the next month...

- Updated area estimate including area by variety (end-Aug)
- Consumer Category Report (Aug)
- Euro Potato (September)
- NEPG area update (September)



#### Thank you









Rebecca Hughes Consumer Insight Analyst <u>Rebecca.hughes</u> @ahdb.org.uk 024 7647 8700

Arthur Marshall Analyst <u>Arthur.marshall@</u> <u>ahdb.org.uk</u> 024 7647 8956 Sara Maslowski Senior Analyst Sara.maslowski@ ahdb.org.uk 024 7647 8953 Is