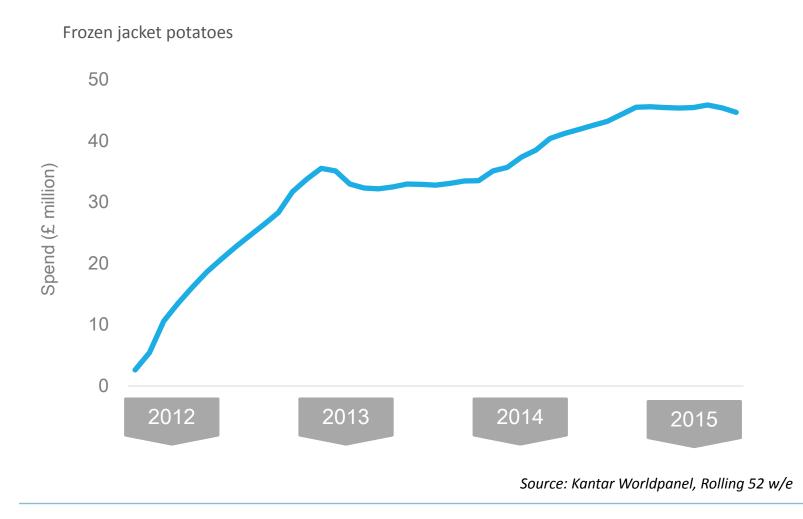

#### Market Update

#### Potatoes in Practice 2015

#### What we do and what we can do for you...

Provide the potato industry with independent, accurate and transparent market information.

- Estimates
- Publications





#### Consumer

Fresh potato volumes sold in GB retail have moved back into positive year-on-year growth as the market continues to stabilise



Source: Kantar Worldpanel



# Consumer habits are changing. They're finding ways to save time and effort





### GB area, yield and production



\*provisional - indication of production based on latest area estimate and 5-year average yield.

Source: AHDB



#### GB main production areas 2014-2015



One fifth of total GB potato planted area is in Scotland, with almost half of this seed potatoes.

Over half of plantings are in East of England and Yorkshire and the Humber.

Source: AHDB Planting Returns



#### **Regional Crop Progress**





Source: Met Office



## North West Europe Area Estimate

#### (excl. seed & starch)



\*provisional - indication of production based on latest area estimate and 5-year



Source: NEPG/AHDB

#### UK Seed Trade (tonnes)

SEED EXPORTS SEED IMPORTS



AGRICULTURE & HORTICULTURE DEVELOPMENT BOARD

#### GB seasonal price trends



# Things to look out for in