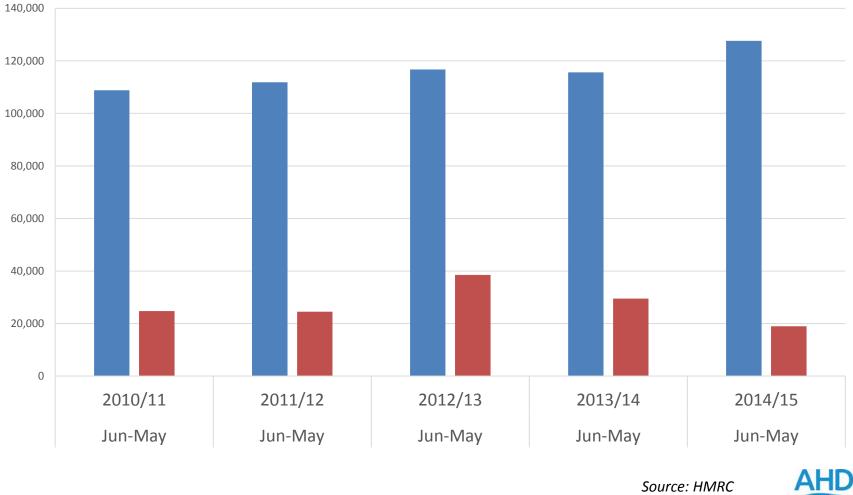

Source: Kantar Worldpanel



# Consumer habits are changing. They're finding ways to save time and effort





### GB area, yield and production



\*provisional - indication of production based on latest area estimate and 5-year average yield.

Source: AHDB



#### GB main production areas 2014-2015



One fifth of total GB potato planted area is in Scotland, with almost half of this seed potatoes.

Over half of plantings are in East of England and Yorkshire and the Humber.

Source: AHDB Planting Returns



#### **Regional Crop Progress**





Source: Met Office



## North West Europe Area Estimate

#### (excl. seed & starch)



\*provisional - indication of production based on latest area estimate and 5-year



Source: NEPG/AHDB

#### UK Seed Trade (tonnes)

SEED EXPORTS SEED IMPORTS



AGRICULTURE & HORTICULTURE DEVELOPMENT BOARD

#### GB seasonal price trends



# Things to look out for in the next month...

- Updated area estimate including area by variety (end-Aug)
- Consumer Category Report (Aug)
- Euro Potato (September)
- NEPG area update (September)



#### Thank you









Rebecca Hughes Consumer Insight Analyst <u>Rebecca.hughes</u> @ahdb.org.uk 024 7647 8700

Arthur Marshall Analyst <u>Arthur.marshall@</u> <u>ahdb.org.uk</u> 024 7647 8956 Sara Maslowski Senior Analyst Sara.maslowski@ ahdb.org.uk 024 7647 8953 Isobel Robinson Trainee Analyst Isobel.robinson@ ahdb.org.uk 024 7647 8863